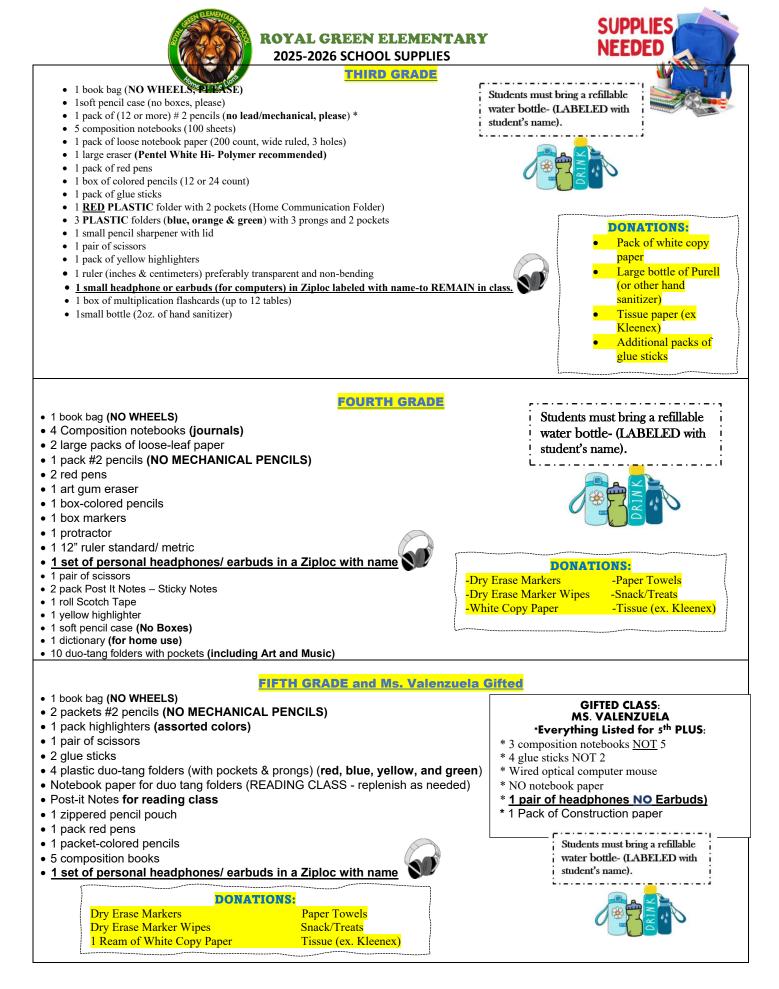

| ROYAL GREEN                                                                                                                                                                                                                                                                                                                                                                                               | NEEDED                                                                                                                                                                                                                                                                                                                                                                      |
|-----------------------------------------------------------------------------------------------------------------------------------------------------------------------------------------------------------------------------------------------------------------------------------------------------------------------------------------------------------------------------------------------------------|-----------------------------------------------------------------------------------------------------------------------------------------------------------------------------------------------------------------------------------------------------------------------------------------------------------------------------------------------------------------------------|
| <ul> <li>-1 book bag (NO WHEELS, PLEASE)</li> <li>-One Cloth pencil case</li> <li>1 pack of # 2 pencils (<u>no lead/mechanical, please</u>) *</li> <li>5 composition notebooks (100 sheets)</li> <li>1 large eraser</li> <li>2 red pens</li> <li>1 box of colored pencils/crayons</li> <li>1 pack of glue sticks</li> </ul> Students must bring a refillable water bottle- (LABELED with student's name). | <ul> <li>1 RED PLASTIC folder with 2 pockets (Home Communication Folder)</li> <li>2 PLASTIC folders with 3 prongs and 2 pockets</li> <li>1 pair of scissors</li> <li>1 ruler (inches &amp; centimeters)</li> <li>1 small headphone or earbuds (for computers)</li> <li>1 box of multiplication flashcards</li> <li>One pack of index cards</li> <li>1 protractor</li> </ul> |
| SPANISH WORLD LANGUAGE     1 Composition Notebook     1 duo-tang folder (any color)     1 pencil     Crayola crayons                                                                                                                                                                                                                                                                                      | <ul> <li>-1 Ream White Copy Paper<br/>-Tissue (ex. Kleenex)</li> <li>PE (2nd - 5th)</li> <li>Plastic Duo-tang folder (with pockets and prongs) w/ loose<br/>leaf paper inside</li> <li>Water bottle</li> <li>No Sweaters will be allowed out in PE, unless the weather is<br/>below 70 degrees.</li> <li>Sunscreen should be applied before school on P.E. days.</li> </ul> |
| MUSIC (2 <sup>nd</sup> – 5 <sup>th</sup> )<br>• 1 Pencil<br>• Folder (any color)<br>• Duo-tang (3 prongs & 2 pockets) w/ 10 sheets of ruled<br>paper                                                                                                                                                                                                                                                      | ART (2 <sup>nd</sup> – 5 <sup>th</sup> )<br>• 9"X12" sketchbook (no lines on the paper)<br>• Pencil<br>• Eraser<br>• Crayola crayons (24 pack or larger)<br>• Black sharpies (to turn in to the ART teacher)                                                                                                                                                                |