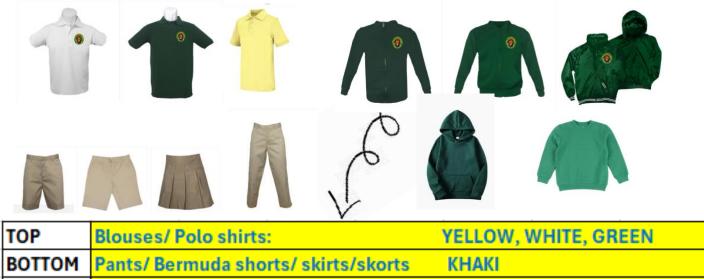

## Please remember that school UNIFORMS are <u>mandatory</u> and must be worn every day!

| SHOES SNEAKERS or SHOES |
|-------------------------|
|-------------------------|

- NO ROLLING BAGS ARE PERMITTED
- No Leggings -only under bottoms
- <u>Green HOODIES will be allowed. You may NOT wear hood in school.</u>

Cold Weather Clothing:

Sweaters, plain jackets and/or solid color sweatshirts may be worn.

Leggings <u>under uniform bottoms</u> may be worn. Leggings may not be worn alone.