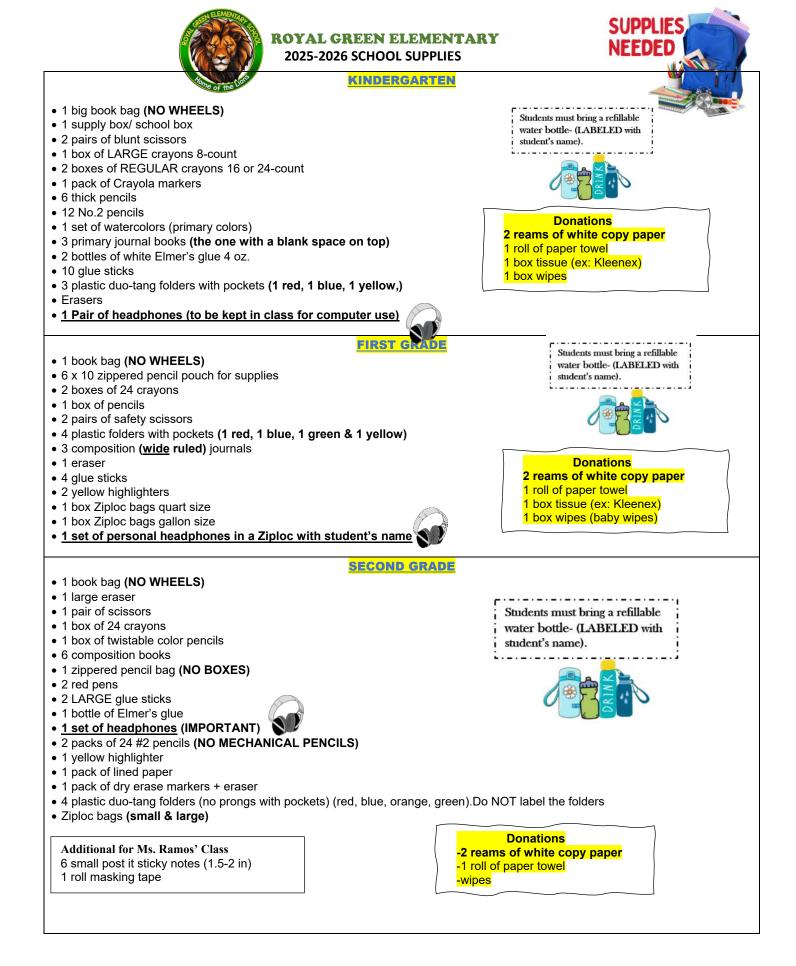

| ROYAL GREEN                                                                                                                                                                                                                                                                                                                                                                                               | NEEDED                                                                                                                                                                                                                                                                                                                                                                      |
|-----------------------------------------------------------------------------------------------------------------------------------------------------------------------------------------------------------------------------------------------------------------------------------------------------------------------------------------------------------------------------------------------------------|-----------------------------------------------------------------------------------------------------------------------------------------------------------------------------------------------------------------------------------------------------------------------------------------------------------------------------------------------------------------------------|
| <ul> <li>-1 book bag (NO WHEELS, PLEASE)</li> <li>-One Cloth pencil case</li> <li>1 pack of # 2 pencils (<u>no lead/mechanical, please</u>) *</li> <li>5 composition notebooks (100 sheets)</li> <li>1 large eraser</li> <li>2 red pens</li> <li>1 box of colored pencils/crayons</li> <li>1 pack of glue sticks</li> </ul> Students must bring a refillable water bottle- (LABELED with student's name). | <ul> <li>1 RED PLASTIC folder with 2 pockets (Home Communication Folder)</li> <li>2 PLASTIC folders with 3 prongs and 2 pockets</li> <li>1 pair of scissors</li> <li>1 ruler (inches &amp; centimeters)</li> <li>1 small headphone or earbuds (for computers)</li> <li>1 box of multiplication flashcards</li> <li>One pack of index cards</li> <li>1 protractor</li> </ul> |
| SPANISH WORLD LANGUAGE     1 Composition Notebook     1 duo-tang folder (any color)     1 pencil     Crayola crayons                                                                                                                                                                                                                                                                                      | <ul> <li>-1 Ream White Copy Paper<br/>-Tissue (ex. Kleenex)</li> <li>PE (2nd - 5th)</li> <li>Plastic Duo-tang folder (with pockets and prongs) w/ loose<br/>leaf paper inside</li> <li>Water bottle</li> <li>No Sweaters will be allowed out in PE, unless the weather is<br/>below 70 degrees.</li> <li>Sunscreen should be applied before school on P.E. days.</li> </ul> |
| MUSIC (2 <sup>nd</sup> – 5 <sup>th</sup> )<br>• 1 Pencil<br>• Folder (any color)<br>• Duo-tang (3 prongs & 2 pockets) w/ 10 sheets of ruled<br>paper                                                                                                                                                                                                                                                      | ART (2 <sup>nd</sup> – 5 <sup>th</sup> )<br>• 9"X12" sketchbook (no lines on the paper)<br>• Pencil<br>• Eraser<br>• Crayola crayons (24 pack or larger)<br>• Black sharpies (to turn in to the ART teacher)                                                                                                                                                                |